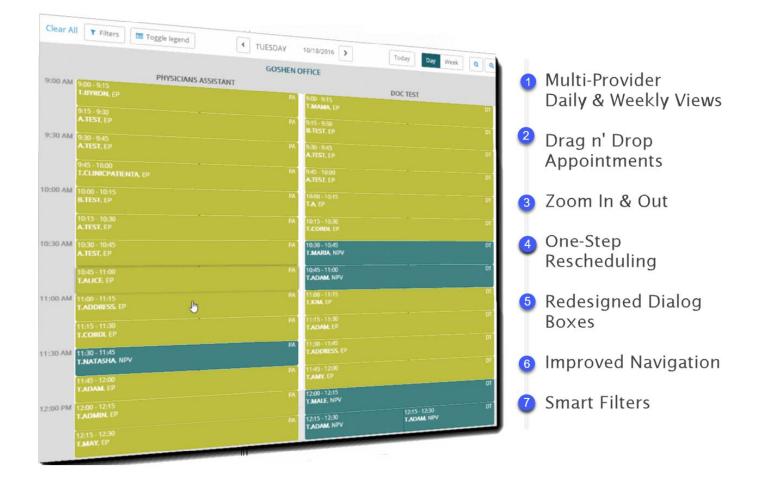

#### Multi-Provider Daily & Weekly Views

Any combination of **Provider** and **Non-Human Resource** schedules can be viewed in the **Daily** and **Weekly Views**. Schedules can be filtered by **Appointment Type** and **Practice Location**.

# Drag n' Drop Appointments

Patient names can be dragged from Recently Viewed Patients and Today's Appointments into the Scheduler. Appointments can be dragged and dropped between slots in any Scheduler View.

Zoom In & Out

New **Zoom In** and **Zoom Out** buttons have been added to all scheduler windows. Pressing these easy-access buttons makes your view temporarily larger or smaller.

### Easy Rescheduling

| Monday        | 10/17/2016           | From 10:00 / | M Ø       | To 10:15 AM  | 0 |
|---------------|----------------------|--------------|-----------|--------------|---|
| Location      | Resource             |              |           |              |   |
| Goshen Office | Easy<br>Rescheduling |              | Test, Doc |              |   |
| Patient       |                      |              |           |              |   |
| ARTHUR TEST   |                      |              | New Pa    | atient Visit | 2 |
| Notes         |                      |              |           |              | 1 |
| Enter Comment | s                    |              |           |              |   |

A new Reschedule Appointment function has been added. This allows rescheduling of an appointment in a single process.

#### **Redesigned Dialog Boxes** Appointment Details From 09:15 AM 🥑 10/18/2016 To 09:30 AM Tuesday 0 Essential dialogs have been designed to accommodate your workflow needs and allow Location Resource easy access to commonly needed functions. for Goshen Office Assistant, Physicians **Redesigned Dialog** Patier nent Type Boxes ed Patient Notes Enter Comments Send Email Notification Confirm Reschedule Updat I Want to Cancel Appointment **Smart Filters** Clear All Iters 🔲 Toggie legend < T 1 > Appointt Type Provider Location Select Goshen Of Select All Cortion Middletow Assistant, Physicians Orange CdFacility 🗹 📕 Estied Patient Test, Doc Smart Filters 🕑 📕 Nevent Visit ☑ Ultrasound Posrative Som

New filtering tools allow the easy display of **Providers**, Appointment Types and Practice Locations.

Access Is Easy

You can access the Preview Scheduler by selecting **Appointment View (Preview Release)** on the bottom of the Scheduler dropdown menu.