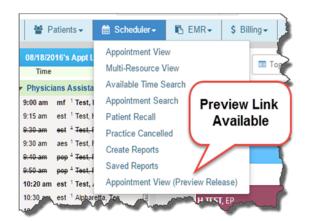

New filtering tools allow the easy display of **Providers**, Appointment Types and Practice Locations.

Access Is Easy

You can access the Preview Scheduler by selecting **Appointment View (Preview Release)** on the bottom of the Scheduler dropdown menu.