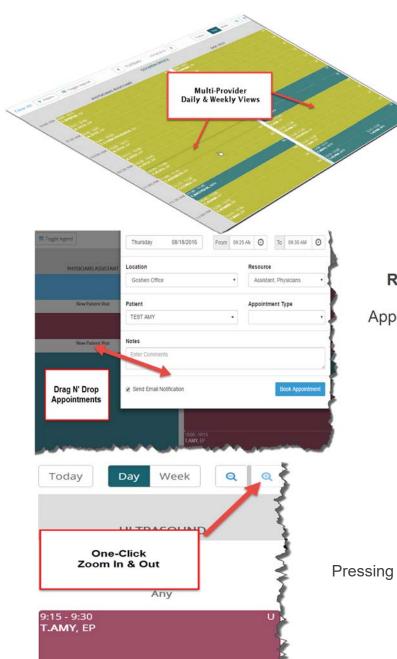

#### Multi-Provider Daily & Weekly Views

Any combination of **Provider** and **Non-Human Resource** schedules can be viewed in the **Daily** and **Weekly Views**. Schedules can be filtered by **Appointment Type** and **Practice Location**.

# Drag n' Drop Appointments

Patient names can be dragged from Recently Viewed Patients and Today's Appointments into the Scheduler. Appointments can be dragged and dropped between slots in any Scheduler View.

Zoom In & Out

New **Zoom In** and **Zoom Out** buttons have been added to all scheduler windows. Pressing these easy-access buttons makes your view temporarily larger or smaller.